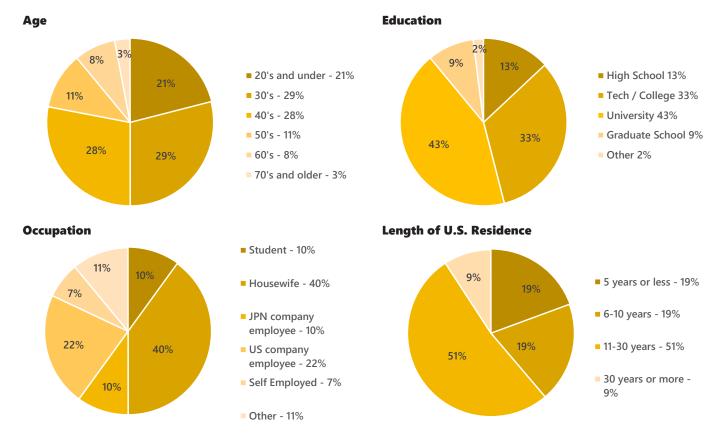

|  |
| Website Access       | Soysource.net - Monthly Page View 70K / User 20K      |  |
| Potential Readership | As high as 50,000 in the Greater Seattle area         |  |
| Major Distribution   | Uwajimaya, Daiso, H-mart and other Asian grocery      |  |
|                      | stores/Japanese Restaurants/Bellevue College, UW,     |  |
|                      | and other schools with Japanese programs/medical      |  |
|                      | and dental offices, and Japanese-related local events |  |
| Distribution Area    | Seattle: 45%, Eastside (Bellevue, Redmond, Kirkland,  |  |
|                      | etc.): 35%, North (Lynnwood, Edmonds, etc.): 10%,     |  |
|                      | South (Renton, Kent, Federal Way, etc.): 10%          |  |









#### **READER DEMOGRAPHICS**



### **PRICES**

# **Full Color Ads**

| Size          |                          | Spot<br>Rate | Frequency Discount |          |              | Design Fee   |       |        |
|---------------|--------------------------|--------------|--------------------|----------|--------------|--------------|-------|--------|
|               |                          |              | 4 Issues           | 8 Issues | 12<br>Issues | 24<br>Issues | New   | Change |
|               |                          |              | 10% OFF            | 20% OFF  | 50% OFF      | 60% OFF      |       |        |
| Full Page     | 9.84"x15.84"             | \$2,000      | \$1,800            | \$1,600  | \$1,000      | \$800        | \$600 | \$200  |
| Half Page     | 9.84"x7.68"              | \$1,400      | \$1,2