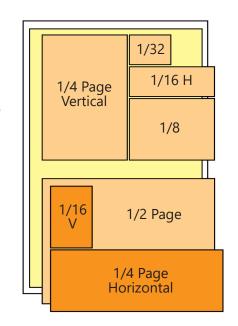

# **Full Color Ads**

| Size          |                          | Spot<br>Rate | Frequency Discount |          |              | Design Fee   |       |        |
|---------------|--------------------------|--------------|--------------------|----------|--------------|--------------|-------|--------|
|               |                          |              | 4 Issues           | 8 Issues | 12<br>Issues | 24<br>Issues | New   | Change |
|               |                          |              | 10% OFF            | 20% OFF  | 50% OFF      | 60% OFF      |       |        |
| Full Page     | 9.84"x15.84"             | \$2,000      | \$1,800            | \$1,600  | \$1,000      | \$800        | \$600 | \$200  |
| Half Page     | 9.84"x7.68"              | \$1,400      | \$1,260            | \$1,120  | \$700        | \$560        | \$400 | \$150  |
| 1/4 Page      | 9.84"x3.8"(Horizontal)   | \$800        | \$720              | \$640    | \$400        | \$320        | \$250 | \$80   |
|               | 4.86"x7.68"(Vertical)    |              |                    |          |              |              |       |        |
| 1/8 Page      | 4.86"x3.8"               | \$500        | \$450              | \$400    | \$250        | \$200        | \$150 | \$50   |
| 1/16 Top Page | 4.86"x1.835"(Horizontal) | \$700        | \$630              | \$560    | \$350        | \$280        | \$150 | \$50   |
|               | 2.368"x3.8"(Vertical)    | \$700        |                    |          |              |              |       |        |
| 1/16 Page     | 4.86"x1.835"(Horizontal) | \$400        | \$360              | \$320    | \$200        | \$160        | \$150 | \$50   |
|               | 2.368"x3.8"(Vertical)    |              |                    |          |              |              |       |        |
| 1/32 Page     | 2.368"x1.835"            | \$300        | \$270              | \$240    | \$150        | \$120        | \$150 | \$50   |