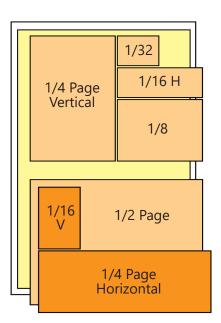

# **Full Color Ads**

| Size           |                            | Spot<br>Rate | Frequency Discount |          |                        | Design Fee   |       |        |
|----------------|----------------------------|--------------|--------------------|----------|------------------------|--------------|-------|--------|
|                |                            |              | 4 Issues           | 8 Issues | 12<br>Issues           | 24<br>Issues | New   | Change |
|                |                            |              | 10% OFF            | 20% OFF  | 0% OFF 50% OFF 60% OFF |              |       | J      |
| Full Page      | 9.5"x16"                   | \$2,000      | \$1,800            | \$1,600  | \$1,000                | \$800        | \$600 | \$200  |
| Half Page      | 9.5"x7.75"                 | \$1,400      | \$1,260            | \$1,120  | \$700                  | \$560        | \$400 | \$150  |
| 1/4 Page       | 9.5"x3.8"(Horizontal)      | \$800        | \$720              | \$640    | \$400                  | \$320        | \$250 | \$80   |
|                | 4.6875"x7.75"(Vertical)    | \$000        |                    |          |                        |              |       |        |
| 1/8 Page       | 4.6875"x3.8"               | \$500        | \$450              | \$400    | \$250                  | \$200        | \$150 | \$50   |
| 1/16 Top Page  | 4.6875"x1.835"(Horizontal) | \$700        | \$630              | \$560    | \$350                  | \$280        | \$150 | \$50   |
| 17 TO TOP Page | 2.28"x3.8"(Vertical)       | \$700        |                    |          |                        |              |       |        |
| 1/16 Page      | 4.6875"x1.835"(Horizontal) | \$400        | \$360              | \$320    | \$200                  | \$160        | \$150 | \$50   |
|                | 2.28"x3.8"(Vertical)       | \$400        |                    |          |                        |              |       |        |
| 1/32 Page      | 2.28"x1.835"               | \$300        | \$270              | \$240    | \$150                  | \$120        | \$150 | \$50   |