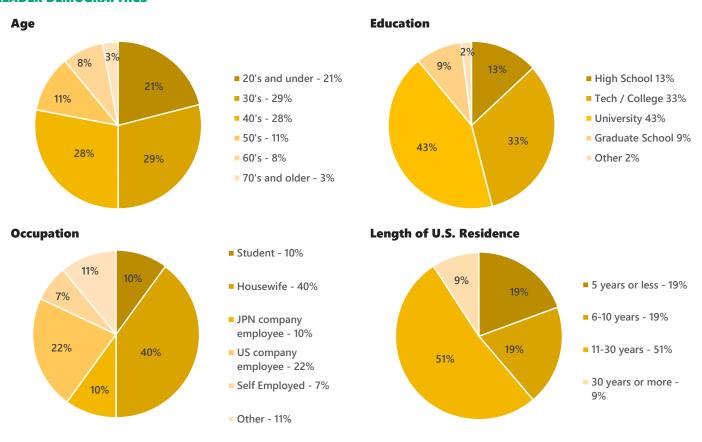

|  |
| Website Access       | Soysource.net - Monthly Page View 70K / User 20K      |  |
| Potential Readership | As high as 70,000 in the Greater Seattle area         |  |
| Major Distribution   | Uwajimaya, Daiso, H-mart and other Asian grocery      |  |
|                      | stores/Japanese Restaurants/Bellevue College, UW,     |  |
|                      | and other schools with Japanese programs/medical      |  |
|                      | and dental offices, and Japanese-related local events |  |
| Distribution Area    | Seattle: 45%, Eastside (Bellevue, Redmond, Kirkland,  |  |
|                      | etc.): 35%, North (Lynnwood, Edmonds, etc.): 10%,     |  |
|                      | South (Renton, Kent, Federal Way, etc.): 10%          |  |



#### **READER DEMOGRAPHICS**



## PRICES

# **Full Color Ads**

| Size           |                            | Spot<br>Rate | Frequency Discount |          |                        | Design Fee   |       |        |
|----------------|----------------------------|--------------|--------------------|----------|------------------------|--------------|-------|--------|
|                |                            |              | 4 Issues           | 8 Issues | 12<br>Issues           | 24<br>Issues | New   | Change |
|                |                            |              | 10% OFF            | 20% OFF  | 0% OFF 50% OFF 60% OFF |              |       | J      |
| Full Page      | 9.5"x16"                   | \$2,000      | \$1,800            | \$1,600  | \$1,000                | \$800        | \$600 | \$200  |
| Hal