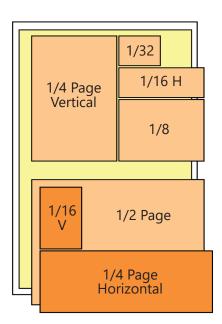

#### **Full Color Ads**

| Size         |                            | <b>C</b>          | Frequency Discount |          |             |             |               |              |           |         |
|--------------|----------------------------|-------------------|--------------------|----------|-------------|-------------|---------------|--------------|-----------|---------|
|              |                            | Spot<br>Rate      | 4 Issues           | 8 Issues | 12 Issues   | 16 Issues   | 20 Issues     | 24 Issues    | 48 Issues | і гее і |
|              |                            |                   | 5 % OFF            | 10% OFF  | 15% OFF     | 20% OFF     | 25% OFF       | 30% OFF      | 40% OFF   |         |
| Full Page    | 9.5"x16"                   | \$1200            | \$1,140            | \$1,080  | \$1,020     | \$960       | \$900         | \$840        | \$720     | \$600   |
| Half Page    | 9.5"x7.75"                 | \$800             | \$760              | \$720    | \$680       | \$640       | \$600         | \$560        | \$480     | \$400   |
| 1/4 Daga     | 9.5"x3.8"(Horizontal)      | ¢E00              | \$475              | \$450    | \$425       | \$400       | \$375         | \$350        | \$300     | \$250   |
| 1/4 Page     | 4.6875"x7.75"(Vertical)    | \$500             | 3475               | \$450    | \$4ZD       | \$400       | د/دد          | \$220        | \$300     | \$250   |
| 1/8 Page     | 4.6875"x3.8"               | \$300             | \$285              | \$270    | \$255       | \$240       | \$225         | \$210        | \$180     | \$150   |
| 1/16 Page*   | 4.6875"x1.835"(Horizontal) | \$450             |                    |          | \$383       | \$360       | \$338         | \$315        | \$270     | \$150   |
| (12 or more) | 2.28"x3.8"(Vertical)       | <del>4</del> 50 پ | -                  | -        | \$205<br>\$ | \$200<br>\$ | φ <b>3</b> 20 | \$315<br>616 | ¢270      | \$15U   |

#### **Black and White Ads**

| Size                           |                                                    | Spot<br>Rate | Frequency Discount |          |           |           |           |           | Desire    |         |
|--------------------------------|----------------------------------------------------|--------------|--------------------|----------|-----------|-----------|-----------|-----------|-----------|---------|
|                                |                                                    |              | 4 Issues           | 8 Issues | 12 Issues | 16 Issues | 20 Issues | 24 Issues | 48 Issues | а гее і |
|                                |                                                    |              | 5 % OFF            | 10% OFF  | 15% OFF   | 20% OFF   | 25% OFF   | 30% OFF   | 40% OFF   |         |
| Full Page                      | 9.5"x16"                                           | \$850        | \$808              | \$765    | \$723     | \$680     | \$638     | \$595     | \$510     | \$500   |
| Half Page                      | 9.5"x7.75"                                         | \$560        | \$532              | \$504    | \$476     | \$448     | \$420     | \$392     | \$336     | \$300   |
| 1/4 Page 9.5"x3.8"(Horizontal) |                                                    | \$400        | \$380              | \$360    | \$340     | \$320     | \$300     | \$280     | \$240     | \$200   |
| 1/4 Page                       | 1/4 Page 4.6875"x7.75"(Vertical)                   |              |                    |          |           |           |           |           |           |         |
| 1/8 Page                       | 4.6875"x3.8"                                       | \$280        | \$266              | \$252    | \$238     | \$224     | \$210     | \$196     | \$168     | \$150   |
| 1/16 Page*<br>(12 or more)     | 4.6875"x1.835"(Horizontal)<br>2.28"x3.8"(Vertical) | \$160        | -                  | -        | \$152     | \$144     | \$136     | \$128     | \$120     | \$100   |
| 1/32 Page*<br>(12 or more)     | 2.28"x1.835"                                       | \$90         | -                  | -        | \$86      | \$81      | \$77      | \$72      | \$68      | \$100   |